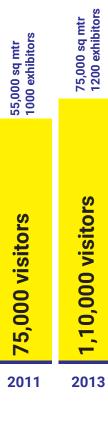

| 38,500 sq mtr<br>755 exhibitors | 55,000 sq mt    |
|---------------------------------|-----------------|
| 62,000 visitors                 | 75 000 visitors |
| 2007                            | 20              |