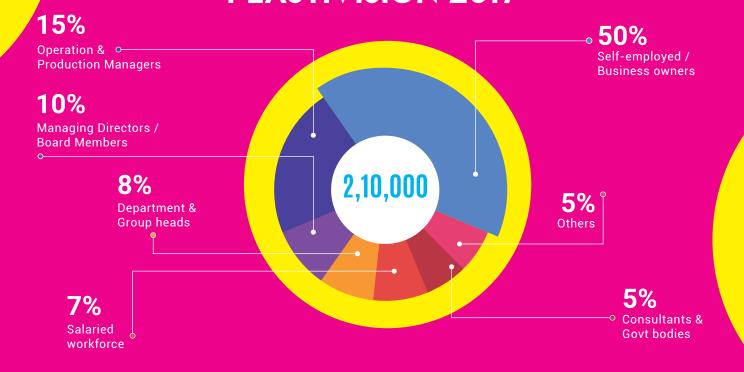

Infrastructure Pavilion

Years of legacy in shaping India's Plastics industry

2020 PROJECTIONS

1500+

**Exhibitors** 

**1,00,000** Sq Mtr Exhibit Area

**2,50,000+** Visitors

**25+**Participating Countries

# THE 11<sup>™</sup> EDITION WILL BE BIGGER BETTER

Key highlights of India's upcoming largest plastics trade exhibition narrates it's own success story.

| <b>2,700 sq mtr</b><br>120 e <b>xhibitors</b> | 2,000 sq mtr<br>100 exhibitors | 10,000 sq mtr<br>270 exhibitors | 14,500 sq mtr<br>320 exhibitors |
|-----------------------------------------------|--------------------------------|---------------------------------|---------------------------------|
|                                               |                                |                                 |                                 |
| <b>7,000</b> 2 visitors                       | 12,000<br>visitors             | 25,000 visitors                 | 38,000 visitors                 |
| 1992                                          | 1993                           | 1995                            | 1998                            |

| 13,000 sq mtr<br>325 exhibitors | 19,000 sq mtr<br>525 exhibitors |  |
|---------------------------------|---------------------------------|--|
| 45,000 visitors                 | 55,000 visitors                 |  |
| 2001                            | 2004                            |  |

| 38,500 sq mtr<br>755 exhibitors | 55,000 sq mt    |
|---------------------------------|-----------------|
| 62,000 visitors                 | 75 000 visitors |
| 2007                            | 20              |

1,00,000 sq mtr 1500+ exhibitors